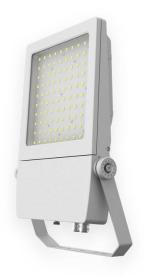

## AQUILA

Lavov Industrial fixture from the family AQUILA with a power of 100W and a 110 degrees beam angle with a real lumen output of 13000Im and an efficiency of 130 Im/W made in Dia Cast Aluminium and finished in Silver colour.ON-OFF driver.