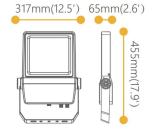

## Scheme

| Product                     |                        |
|-----------------------------|------------------------|
| Real power (W)              | 100                    |
| Real luminous flux (Lm)     | 13000                  |
| Luminous efficiency (Lm/W)  | 130                    |
| Beam angle (º)              | 80 x 130, polarized 45 |
| Life time (h)               | 50000h L70B50          |
| IP                          | 66                     |
| Electrical class insulation | Class I                |
| Colour                      | Grey                   |
| Control gear included       | Yes                    |
| Control gear                | ON-OFF                 |
| Light source                | LED                    |
| Type of LED                 | Lumileds               |
| Colour temperature (K)      | 4000                   |
| Colour consistency (SDCM)   | SDCM<5                 |
| CRI                         | ≥70                    |
| IK                          | 08                     |
|                             |                        |