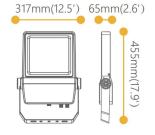

## Scheme

| Product                     |                        |
|-----------------------------|------------------------|
| Real power (W)              | 100                    |
| Real luminous flux (Lm)     | 13000                  |
| Luminous efficiency (Lm/W)  | 130                    |
| Beam angle (º)              | 80 x 130, polarized 45 |
| Life time (h)               | 50000h L70B50          |
| IP                          | 66                     |
| Electrical class insulation | Class I                |
| Colour                      | Grey                   |
| Control gear included       | Yes                    |
| Control gear                | DALI                   |
| Light source                | LED                    |
| Type of LED                 | Lumileds               |
| Colour temperature (K)      | 4000                   |
| Colour consistency (SDCM)   | SDCM<5                 |
| CRI                         | ≥70                    |
| ІК                          | 08                     |
|                             |                        |