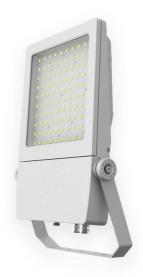

## AQUILA

Lavov Industrial fixture from the family AQUILA with a power of 100W and a 60 degrees beam angle with a real lumen output of 13000lm and an efficiency of 130 lm/W made in Dia Cast Aluminium and finished in Silver colour.DALI driver.

| ltem code    | 86.1003.1453.03                       |
|--------------|---------------------------------------|
| Product type | Outdoor                               |
| Category     | Floodlights                           |
| Family       | AQUILA                                |
| Subfamily    | AQUILA                                |
| Pictograms   | (☐) 50 Hz 220 V<br>60 Hz 240 V SDCM 3 |
|              |                                       |
|              | IP CRI IK 50000h   66 70 08 L70B50    |

## Scheme

| Product                     |                        |
|-----------------------------|------------------------|
| Real power (W)              | 100                    |
| Real luminous flux (Lm)     | 13000                  |
| Luminous efficiency (Lm/W)  | 130                    |
| Beam angle (º)              | 80 x 130, polarized 45 |
| Life time (h)               | 50000h L70B50          |
| IP                          | 66                     |
| Electrical class insulation | Class I                |
| Colour                      | Grey                   |
| Control gear included       | Yes                    |
| Control gear                | DALI                   |
| Light source                | LED                    |
| Type of LED                 | Lumileds               |
| Colour temperature (K)      | 4000                   |
| Colour consistency (SDCM)   | SDCM<5                 |
| CRI                         | ≥70                    |
| ІК                          | 08                     |
|                             |                        |