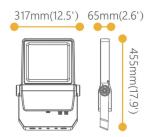

## Scheme

| Product                     |               |
|-----------------------------|---------------|
| Real power (W)              | 150           |
| Real luminous flux (Lm)     | 20250         |
| Luminous efficiency (Lm/W)  | 135           |
| Beam angle (º)              | 60            |
| Life time (h)               | 50000h L70B50 |
| IP                          | 66            |
| Electrical class insulation | Class I       |
| Colour                      | Grey          |
| Control gear included       | Yes           |
| Control gear                | ON-OFF        |
| Light source                | LED           |
| Type of LED                 | Lumileds      |
| Colour temperature (K)      | 4000          |
| Colour consistency (SDCM)   | SDCM<5        |
| CRI                         | ≥70           |
| IK                          | 08            |
|                             |               |