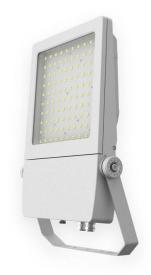

## **AQUILA**

Lavov Industrial fixture from the family AQUILA with a power of 150W and a 60 degrees beam angle with a real lumen output of 20250lm and an efficiency of 135 lm/W made in Dia Cast Aluminium and finished in Silver colour.

## Scheme

| Product                     |               |
|-----------------------------|---------------|
| Real power (W)              | 150           |
| Real luminous flux (Lm)     | 20250         |
| Luminous efficiency (Lm/W)  | 135           |
| Beam angle (º)              | 60            |
| Life time (h)               | 50000h L70B50 |
| IP                          | 66            |
| Electrical class insulation | Class I       |
| Colour                      | Grey          |
| Control gear included       | Yes           |
| Control gear                | ON-OFF        |
| Light source                | LED           |
| Type of LED                 | Lumileds      |
| Colour temperature (K)      | 4000          |
| Colour consistency (SDCM)   | SDCM<5        |
| CRI                         | ≥70           |
| IK                          | 08            |
|                             |               |