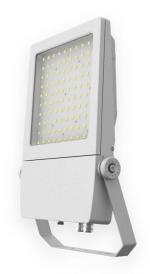

## **AQUILA**

Lavov Industrial fixture from the family AQUILA with a power of 150W and a 80x130, Polarized 45 degrees beam angle with a real lumen output of 20250lm and an efficiency of 135 lm/W made in Dia Cast Aluminium and finished in Silver colour.DALI driver.

## Scheme

| Product                     |               |
|-----------------------------|---------------|
| Real power (W)              | 150           |
| Real luminous flux (Lm)     | 20250         |
| Luminous efficiency (Lm/W)  | 135           |
| Beam angle (º)              | 60            |
| Life time (h)               | 50000h L70B50 |
| IP                          | 66            |
| Electrical class insulation | Class I       |
| Colour                      | Grey          |
| Control gear included       | Yes           |
| Control gear                | DALI          |
| Light source                | LED           |
| Type of LED                 | Lumileds      |
| Colour temperature (K)      | 4000          |
| Colour consistency (SDCM)   | SDCM<5        |
| CRI                         | ≥70           |
| IK                          | 08            |