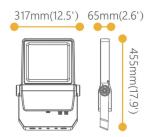

## **AQUILA**

Lavov Industrial fixture from the family AQUILA with a power of 150W and a 80x130, Polarized 45 degrees beam angle with a real lumen output of 20250lm and an efficiency of 135 lm/W made in Dia Cast Aluminium and finished in Silver colour.DALI driver.

## Scheme

| Product                     |               |
|-----------------------------|---------------|
| Real power (W)              | 150           |
| Real luminous flux (Lm)     | 20250         |
| Luminous efficiency (Lm/W)  | 135           |
| Beam angle (º)              | 60            |
| Life time (h)               | 50000h L70B50 |
| IP                          | 66            |
| Electrical class insulation | Class I       |
| Colour                      | Grey          |
| Control gear included       | Yes           |
| Control gear                | DALI          |
| Light source                | LED           |
| Type of LED                 | Lumileds      |
| Colour temperature (K)      | 4000          |
| Colour consistency (SDCM)   | SDCM<5        |
| CRI                         | ≥70           |
| IK                          | 08            |