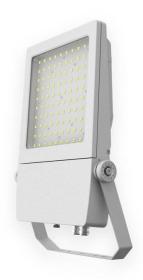

## **AQUILA**

Lavov Industrial fixture from the family AQUILA with a power of 150W and a 80x130, Polarized 45 degrees beam angle with a real lumen output of 21000lm and an efficiency of 140 lm/W made in Dia Cast Aluminium and finished in Silver colour.ON-OFF driver.

| Product                     |               |
|-----------------------------|---------------|
| Real power (W)              | 150           |
| Real luminous flux (Lm)     | 21000         |
| Luminous efficiency (Lm/W)  | 140           |
| Beam angle (º)              | 110           |
| Life time (h)               | 50000h L70B50 |
| IP                          | 66            |
| Electrical class insulation | Class I       |
| Colour                      | Grey          |
| Control gear included       | Yes           |
| Control gear                | ON-OFF        |
| Light source                | LED           |
| Type of LED                 | Lumileds      |
| Colour temperature (K)      | 4000          |
| Colour consistency (SDCM)   | SDCM<5        |
| CRI                         | ≥70           |
| IK                          | 08            |