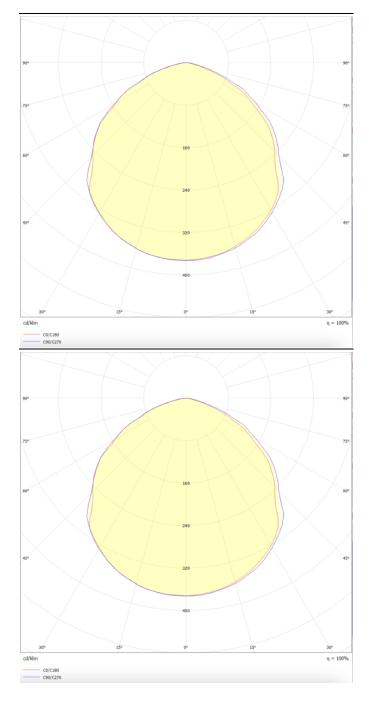

## Photometry

| Product                     |               |
|-----------------------------|---------------|
| Real power (W)              | 150           |
| Real luminous flux (Lm)     | 21000         |
| Luminous efficiency (Lm/W)  | 140           |
| Beam angle (º)              | 110           |
| Life time (h)               | 50000h L70B50 |
| IP                          | 66            |
| Electrical class insulation | Class I       |
| Colour                      | Grey          |
| Control gear included       | Yes           |
| Control gear                | ON-OFF        |
| Light source                | LED           |
| Type of LED                 | Lumileds      |
| Colour temperature (K)      | 4000          |
| Colour consistency (SDCM)   | SDCM<5        |
| CRI                         | ≥70           |
| IK                          | 08            |