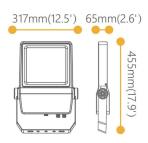

## Scheme





## Photometry



## **AQUILA**

Lavov Industrial fixture from the family AQUILA with a power of 150W and a 80x130, Polarized 45 degrees beam angle with a real lumen output of 21000lm and an efficiency of 140 lm/W made in Dia Cast Aluminium and finished in Silver colour.ON-OFF driver.

| Item code    | 86.1003.2441.03                  |
|--------------|----------------------------------|
| Product type | Indoor                           |
| Category     | Industrial                       |
| Family       | AQUILA                           |
| Subfamily    | AQUILA                           |
| Pictograms   | 50 Hz 220 V 50° SDCM 3           |
|              | CE Driver On INCL. Off           |
|              | IP CRI IK 50000h 66 70 08 L70B50 |

| Product                     |