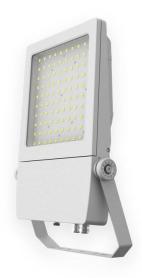

## AQUILA

Lavov Industrial fixture from the family AQUILA with a power of 150W and a 80x130, Polarized 45 degrees beam angle with a real lumen output of 21000lm and an efficiency of 140 lm/W made in Dia Cast Aluminium and finished in Silver colour.ON-OFF driver.