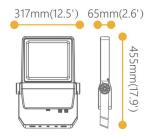

| Product                     |               |
|-----------------------------|---------------|
| Real power (W)              | 150           |
| Real luminous flux (Lm)     | 21000         |
| Luminous efficiency (Lm/W)  | 140           |
| Beam angle (º)              | 110           |
| Life time (h)               | 50000h L70B50 |
| IP                          | 66            |
| Electrical class insulation | Class I       |
| Colour                      | Grey          |
| Control gear included       | Yes           |
| Control gear                | ON-OFF        |
| Light source                | LED           |
| Type of LED                 | Lumileds      |
| Colour temperature (K)      | 4000          |
| Colour consistency (SDCM)   | SDCM<5        |
| CRI                         | ≥70           |
| IK                          | 08            |
|                             |               |