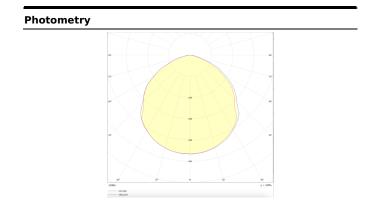

## AQUILA

Lavov Industrial fixture from the family AQUILA with a power of 150W and a 80x130, Polarized 45 degrees beam angle with a real lumen output of 21000lm and an efficiency of 140 lm/W made in Dia Cast Aluminium and finished in Silver colour.ON-OFF driver.