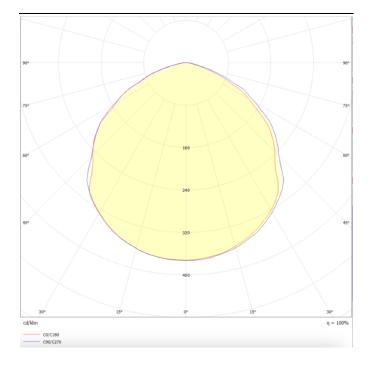

## AQUILA

Lavov Industrial fixture from the family AQUILA with a power of 150W and a 80x130, Polarized 45 degrees beam angle with a real lumen output of 21000lm and an efficiency of 140 lm/W made in Dia Cast Aluminium and finished in Silver colour.ON-OFF driver.