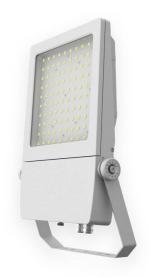

## **AQUILA**

Lavov Industrial fixture from the family AQUILA with a power of 150W and a 110 degrees beam angle with a real lumen output of 21000lm and an efficiency of 140 lm/W made in Dia Cast Aluminium and finished in Silver colour.DALI driver.