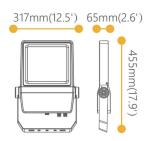

## **AQUILA**

Lavov Industrial fixture from the family AQUILA with a power of 150W and a 110 degrees beam angle with a real lumen output of 21000lm and an efficiency of 140 lm/W made in Dia Cast Aluminium and finished in Silver colour.DALI driver.

| Item code    | 86.1003.2443.03       |
|--------------|-----------------------|
| Product type | Outdoor               |
| Category     | Floodlights           |
| Family       | AQUILA                |
| Subfamily    | AQUILA                |
| Pictograms   | 50 Hz 220 V 50 SDCM 3 |
|              | CE Driver INCL.       |
|              | IP                    |

## Scheme



## Photometry



| Product                     |               |
|-----------------------------|---------------|
| Real power (W)              | 150           |
| Real luminous flux (Lm)     | 21000         |
| Luminous efficiency (Lm/W)  | 140           |
| Beam angle (º)              | 110           |
| Life time (h)               | 50000h L70B50 |
| IP                          | 66            |
| Electrical class insulation | Class I       |
| Colour                      | Grey          |
| Control gear included       | Yes           |
| Control gear                | DALI          |
| Light source                | LED           |
| Type of LED                 | Lumileds      |
| Colour temperature (K)      | 4000          |
| Colour consistency (SDCM)   | SDCM<5        |
| CRI