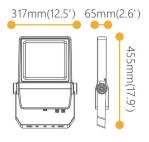

## Scheme

| Product                     |                        |
|-----------------------------|------------------------|
| Real power (W)              | 150                    |
| Real luminous flux (Lm)     | 19500                  |
| Luminous efficiency (Lm/W)  | 130                    |
| Beam angle (º)              | 80 x 130, polarized 45 |
| Life time (h)               | 50000h L70B50          |
| IP                          | 66                     |
| Electrical class insulation | Class I                |
| Colour                      | Grey                   |
| Control gear included       | Yes                    |
| Control gear                | ON-OFF                 |
| Light source                | LED                    |
| Type of LED                 | Lumileds               |
| Colour temperature (K)      | 4000                   |
| Colour consistency (SDCM)   | SDCM<5                 |
| CRI                         | ≥70                    |
| IK                          | 08                     |