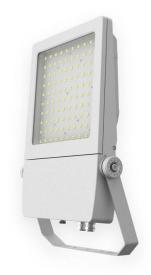

## **AQUILA**

Lavov Industrial fixture from the family AQUILA with a power of 150W and a 110 degrees beam angle with a real lumen output of 19500lm and an efficiency of 130 lm/W made in Dia Cast Aluminium and finished in Silver colour.ON-OFF driver.