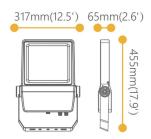

## Scheme

| Product                     |                        |
|-----------------------------|------------------------|
| Real power (W)              | 150                    |
| Real luminous flux (Lm)     | 19500                  |
| Luminous efficiency (Lm/W)  | 130                    |
| Beam angle (º)              | 80 x 130, polarized 45 |
| Life time (h)               | 50000h L70B50          |
| IP                          | 66                     |
| Electrical class insulation | Class I                |
| Colour                      | Grey                   |
| Control gear included       | Yes                    |
| Control gear                | DALI                   |
| Light source                | LED                    |
| Type of LED                 | Lumileds               |
| Colour temperature (K)      | 4000                   |
| Colour consistency (SDCM)   | SDCM<5                 |
| CRI                         | ≥70                    |
| IK                          | 08                     |
|                             |                        |