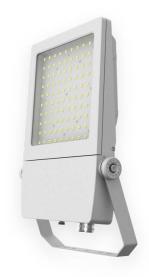

## **AQUILA**

Lavov Industrial fixture from the family AQUILA with a power of 150W and a 60 degrees beam angle with a real lumen output of 19500lm and an efficiency of 130 lm/W made in Dia Cast Aluminium and finished in Silver colour.DALI driver.