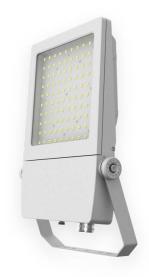

## **AQUILA**

Lavov Industrial fixture from the family AQUILA with a power of 200W and a 110 degrees beam angle with a real lumen output of 27000lm and an efficiency of 135 lm/W made in Dia Cast Aluminium and finished in Silver colour.ON-OFF driver.