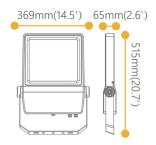

## **AQUILA**

Lavov Industrial fixture from the family AQUILA with a power of 200W and a 110 degrees beam angle with a real lumen output of 27000lm and an efficiency of 135 lm/W made in Dia Cast Aluminium and finished in Silver colour.ON-OFF driver.