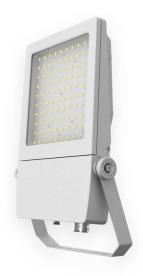

## AQUILA

Lavov Industrial fixture from the family AQUILA with a power of 200W and a 60 degrees beam angle with a real lumen output of 27000lm and an efficiency of 135 lm/W made in Dia Cast Aluminium and finished in Silver colour.DALI driver.

## Scheme

| Product                     |               |
|-----------------------------|---------------|
| Real power (W)              | 200           |
| Real luminous flux (Lm)     | 27000         |
| Luminous efficiency (Lm/W)  | 135           |
| Beam angle (º)              | 60            |
| Life time (h)               | 50000h L70B50 |
| IP                          | 66            |
| Electrical class insulation | Class I       |
| Colour                      | Grey          |
| Control gear included       | Yes           |
| Control gear                | DALI          |
| Light source                | LED           |
| Type of LED                 | Lumileds      |
| Colour temperature (K)      | 4000          |
| Colour consistency (SDCM)   | SDCM<5        |
| CRI                         | ≥70           |
| IK                          | 08            |
|                             |               |