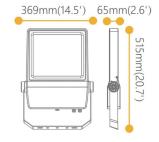

## Scheme

| Product                     |               |
|-----------------------------|---------------|
| Real power (W)              | 200           |
| Real luminous flux (Lm)     | 27000         |
| Luminous efficiency (Lm/W)  | 135           |
| Beam angle (º)              | 60            |
| Life time (h)               | 50000h L70B50 |
| IP                          | 66            |
| Electrical class insulation | Class I       |
| Colour                      | Grey          |
| Control gear included       | Yes           |
| Control gear                | DALI          |
| Light source                | LED           |
| Type of LED                 | Lumileds      |
| Colour temperature (K)      | 4000          |
| Colour consistency (SDCM)   | SDCM<5        |
| CRI                         | ≥70           |
| IK                          | 08            |
|                             |               |