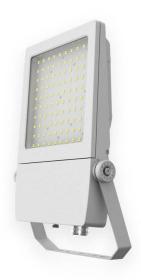

## **AQUILA**

Lavov Industrial fixture from the family AQUILA with a power of 200W and a 40x80, Polarized 45 degrees beam angle with a real lumen output of 28000lm and an efficiency of 140 lm/W made in Dia Cast Aluminium and finished in Silver colour.ON-OFF driver.