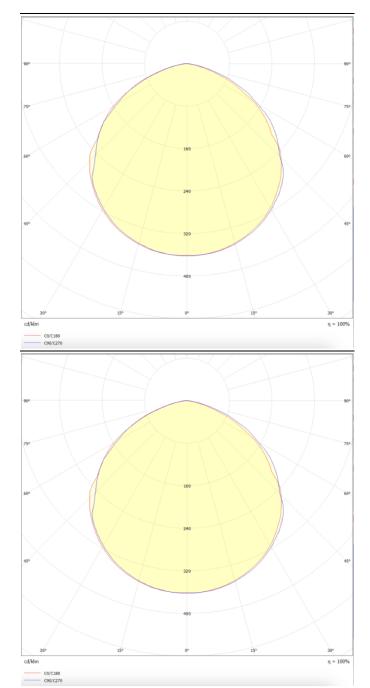

## Scheme





## Photometry



## **AQUILA**

Lavov Industrial fixture from the family AQUILA with a power of 200W and a 40x80, Polarized 45 degrees beam angle with a real lumen output of 28000lm and an efficiency of 140 lm/W made in Dia Cast Aluminium and finished in Silver colour.ON-OFF driver.

| Item code    | 86.1003.3441.03                  |
|--------------|----------------------------------|
| Product type | Indoor                           |
| Category     | Industrial                       |
| Family       | AQUILA                           |
| Subfamily    | AQUILA                           |
| Pictograms   | 50 Hz 220 V 50 SDCM 3            |
|              | C € Driver On Off                |
|              | IP CRI IK 50000h 66 70 08 L70B50 |

| Product                     |               |
|------------