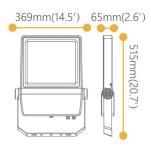

## Scheme





## Photometry



## **AQUILA**

Lavov Industrial fixture from the family AQUILA with a power of 200W and a 40x80, Polarized 45 degrees beam angle with a real lumen output of 28000lm and an efficiency of 140 lm/W made in Dia Cast Aluminium and finished in Silver colour.ON-OFF driver.

| Item code    | 86.1003.3441.03                  |
|--------------|----------------------------------|
| Product type | Indoor                           |
| Category     | Industrial                       |
| Family       | AQUILA                           |
| Subfamily    | AQUILA                           |
| Pictograms   | 50 Hz 220 V 50 SDCM 3            |
|              | C € Driver On Off                |
|              | IP CRI IK 50000h 66 70 08 L70B50 |

| Product                     |