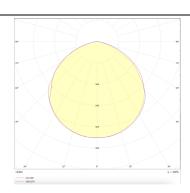

## Scheme



## Photometry





## **AQUILA**

Lavov Industrial fixture from the family AQUILA with a power of 200W and a 40x80, Polarized 45 degrees beam angle with a real lumen output of 28000lm and an efficiency of 140 lm/W made in Dia Cast Aluminium and finished in Silver colour.ON-OFF driver.

| Item code    | 86.1003.3441.03                     |
|--------------|-------------------------------------|
| Product type | Outdoor                             |
| Category     | Floodlights                         |
| Family       | AQUILA                              |
| Subfamily    | AQUILA                              |
| Pictograms   | 50 Hz 220 V SDCM 3                  |
|              | CE Driver On NCL Off                |
|              | IP CRI IK 50000h<br>66 70 08 L70B50 |

| Product                     |