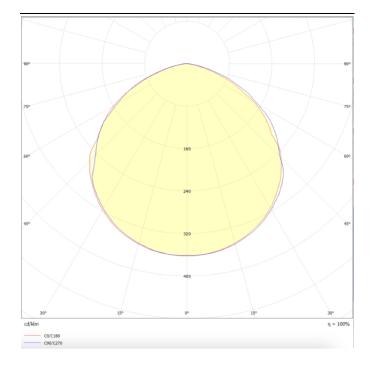

## Scheme



## Photometry





## **AQUILA**

Lavov Industrial fixture from the family AQUILA with a power of 200W and a 40x80, Polarized 45 degrees beam angle with a real lumen output of 28000lm and an efficiency of 140 lm/W made in Dia Cast Aluminium and finished in Silver colour.ON-OFF driver.

| Item code    | 86.1003.3441.03                     |
|--------------|-------------------------------------|
| Product type | Outdoor                             |
| Category     | Floodlights                         |
| Family       | AQUILA                              |
| Subfamily    | AQUILA                              |
| Pictograms   | 50 Hz 220 V SDCM 3                  |
|              | CE Driver On NCL Off                |
|              | IP CRI IK 50000h<br>66 70 08 L70B50 |

| Product                     |