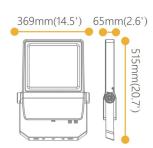

## Scheme



## Photometry





## **AQUILA**

Lavov Industrial fixture from the family AQUILA with a power of 200W and a 40x80, Polarized 45 degrees beam angle with a real lumen output of 28000lm and an efficiency of 140 lm/W made in Dia Cast Aluminium and finished in Silver colour.ON-OFF driver.

| Item code    | 86.1003.3441.03                     |
|--------------|-------------------------------------|
| Product type | Outdoor                             |
| Category     | Floodlights                         |
| Family       | AQUILA                              |
| Subfamily    | AQUILA                              |
| Pictograms   | 50 Hz 220 V SDCM 3                  |
|              | CE Driver On NCL Off                |
|              | IP CRI IK 50000h<br>66 70 08 L70B50 |

| Product