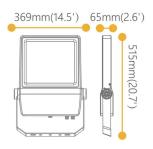

--|---------------|
| Real power (W)              | 200           |
| Real luminous flux (Lm)     | 28000         |
| Luminous efficiency (Lm/W)  | 140           |
| Beam angle (º)              | 110           |
| Life time (h)               | 50000h L70B50 |
| IP                          | 66            |
| Electrical class insulation | Class I       |
| Colour                      | Grey          |
| Control gear included       | Yes           |
| Control gear                | DALI          |
| Light source                | LED           |
| Type of LED                 | Lumileds      |
| Colour temperature (K)      | 4000          |
| Colour consistency (SDCM)   | SDCM<5        |
| CRI                         | ≥70           |
| IK                          | 08            |

## Scheme



## Photometry