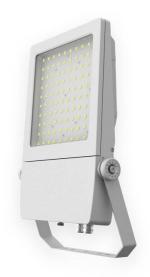

## **AQUILA**

Lavov Industrial fixture from the family AQUILA with a power of 200W and a 80x130, Polarized 45 degrees beam angle with a real lumen output of 28000lm and an efficiency of 140 lm/W made in Dia Cast Aluminium and finished in Silver colour.DALI driver.