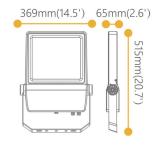

| Scheme |
|--------|
|        |

| Product                     |                       |
|-----------------------------|-----------------------|
| Real power (W)              | 200                   |
| Real luminous flux (Lm)     | 26000                 |
| Luminous efficiency (Lm/W)  | 130                   |
| Beam angle (º)              | 40 x 80, polarized 30 |
| Life time (h)               | 50000h L70B50         |
| IP                          | 66                    |
| Electrical class insulation | Class I               |
| Colour                      | Grey                  |
| Control gear included       | Yes                   |
| Control gear                | ON-OFF                |
| Light source                | LED                   |
| Type of LED                 | Lumileds              |
| Colour temperature (K)      | 4000                  |
| Colour consistency (SDCM)   | SDCM<5                |
| CRI                         | ≥70                   |
| IK                          | 08                    |
|                             |                       |