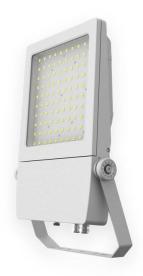

## AQUILA

Lavov Industrial fixture from the family AQUILA with a power of 200W and a 40x80, Polarized 45 degrees beam angle with a real lumen output of 26000Im and an efficiency of 130 Im/W made in Dia Cast Aluminium and finished in Silver colour.ON-OFF driver.

| ltem code    | 86.1003.3451.03                       |  |
|--------------|---------------------------------------|--|
| Product type | Outdoor                               |  |
| Category     | Floodlights                           |  |
| Family       | AQUILA                                |  |
| Subfamily    | AQUILA                                |  |
| Pictograms   | (☐) 50 Hz 220 V<br>60 Hz 240 V SDCM 3 |  |
|              | CE Driver On Off                      |  |
|              | IP CRI IK 50000h   66 70 08 L70B50    |  |

| Scheme |
|--------|
|        |

| Product                     |                       |
|-----------------------------|-----------------------|
| Real power (W)              | 200                   |
| Real luminous flux (Lm)     | 26000                 |
| Luminous efficiency (Lm/W)  | 130                   |
| Beam angle (º)              | 40 x 80, polarized 30 |
| Life time (h)               | 50000h L70B50         |
| IP                          | 66                    |
| Electrical class insulation | Class I               |
| Colour                      | Grey                  |
| Control gear included       | Yes                   |
| Control gear                | ON-OFF                |
| Light source                | LED                   |
| Type of LED                 | Lumileds              |
| Colour temperature (K)      | 4000                  |
| Colour consistency (SDCM)   | SDCM<5                |
| CRI                         | ≥70                   |
| IK                          | 08                    |
|                             |                       |