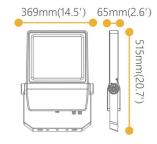

tdoor                                   |
| Category     | Floodlights                               |
| Family       | AQUILA                                    |
| Subfamily    | AQUILA                                    |
| Pictograms   | (☐) 50 Hz 220 V (SDCM 850° 3) 50 Hz 240 V |
|              |                                           |
|              | IP CRI IK 50000h<br>66 70 08 L70B50       |

## Product Real power (W) 200 26000 Real luminous flux (Lm) Luminous efficiency (Lm/W) 130 Beam angle (º) 40 x 80, polarized 30 Life time (h) 50000h L70B50 IP 66 **Electrical class insulation** Class I Colour Grey **Control gear included** Yes **Control gear** DALI LED Light source Type of LED Lumileds Colour temperature (K) 4000 Colour consistency (SDCM) SDCM<5 CRI ≥70 IK 08

## Scheme