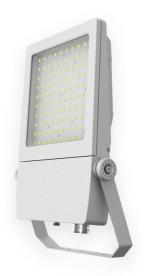

## AQUILA

Lavov Industrial fixture from the family AQUILA with a power of 200W and a 80x130, Polarized 45 degrees beam angle with a real lumen output of 26000lm and an efficiency of 130 lm/W made in Dia Cast Aluminium and finished in Silver colour.DALI driver.

## Product Real power (W) 200 26000 Real luminous flux (Lm) Luminous efficiency (Lm/W) 130 Beam angle (º) 40 x 80, polarized 30 Life time (h) 50000h L70B50 IP 66 **Electrical class insulation** Class I Colour Grey **Control gear included** Yes **Control gear** DALI LED Light source Type of LED Lumileds Colour temperature (K) 4000 Colour consistency (SDCM) SDCM<5 CRI ≥70 IK 08