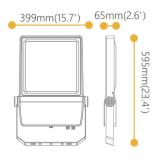

## Scheme

| Product                     |               |
|-----------------------------|---------------|
| Real power (W)              | 250           |
| Real luminous flux (Lm)     | 33750         |
| Luminous efficiency (Lm/W)  | 135           |
| Beam angle (º)              | 80            |
| Life time (h)               | 50000h L70B50 |
| IP                          | 66            |
| Electrical class insulation | Class I       |
| Colour                      | Grey          |
| Control gear included       | Yes           |
| Control gear                | ON-OFF        |
| Light source                | LED           |
| Type of LED                 | Lumileds      |
| Colour temperature (K)      | 4000          |
| Colour consistency (SDCM)   | SDCM<5        |
| CRI                         | ≥70           |
| IK                          | 08            |
|                             |               |