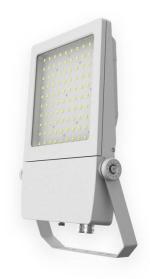

## **AQUILA**

Lavov Industrial fixture from the family AQUILA with a power of 250W and a 60 degrees beam angle with a real lumen output of 33750lm and an efficiency of 135 lm/W made in Dia Cast Aluminium and finished in Silver colour.