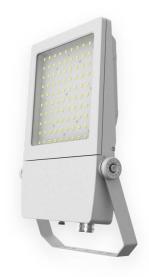

## **AQUILA**

Lavov Industrial fixture from the family AQUILA with a power of 250W and a 60 degrees beam angle with a real lumen output of 33750lm and an efficiency of 135 lm/W made in Dia Cast Aluminium and finished in Silver colour.