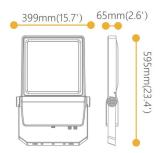

## Scheme

| Product                     |               |
|-----------------------------|---------------|
| Real power (W)              | 250           |
| Real luminous flux (Lm)     | 33750         |
| Luminous efficiency (Lm/W)  | 135           |
| Beam angle (º)              | 80            |
| Life time (h)               | 50000h L70B50 |
| IP                          | 66            |
| Electrical class insulation | Class I       |
| Colour                      | Grey          |
| Control gear included       | Yes           |
| Control gear                | ON-OFF        |
| Light source                | LED           |
| Type of LED                 | Lumileds      |
| Colour temperature (K)      | 4000          |
| Colour consistency (SDCM)   | SDCM<5        |
| CRI                         | ≥70           |
| IK                          | 08            |
|                             |               |