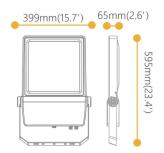

## **AQUILA**

Lavov Industrial fixture from the family AQUILA with a power of 250W and a 60 degrees beam angle with a real lumen output of 33750lm and an efficiency of 135 lm/W made in Dia Cast Aluminium and finished in Silver colour. DALI driver.