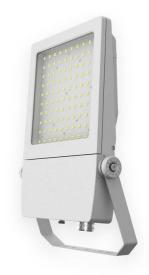

## **AQUILA**

Lavov Industrial fixture from the family AQUILA with a power of 250W and a 60 degrees beam angle with a real lumen output of 33750lm and an efficiency of 135 lm/W made in Dia Cast Aluminium and finished in Silver colour. DALI driver.