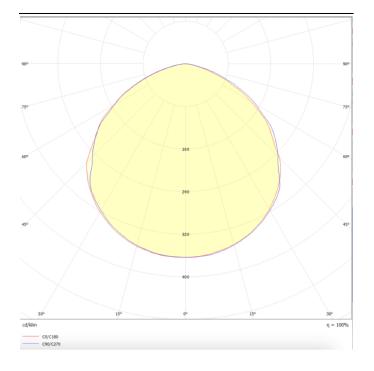

## AQUILA

Lavov Industrial fixture from the family AQUILA with a power of 250W and a 110 degrees beam angle with a real lumen output of 35000lm and an efficiency of 140 lm/W made in Dia Cast Aluminium and finished in Silver colour.ON-OFF driver.