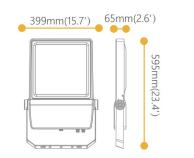

## FLOODLIGHTS - AQUILA

## Item code 86.1003.4441.03





## Scheme







## AQUILA

Lavov Industrial fixture from the family AQUILA with a power of 250W and a 110 degrees beam angle with a real lumen output of 35000lm and an efficiency of 140 lm/W made in Dia Cast Aluminium and finished in Silver colour.ON-OFF driver.

| Item code    | 86.1003.4441.03                            |
|--------------|--------------------------------------------|
| Product type | Outdoor                                    |
| Category     | Floodlights                                |
| Family       | AQUILA                                     |
| Subfamily    | AQUILA                                     |
| Pictograms   | (→ 50 Hz 220 V → SDCM<br>60 Hz 240 V 30° 3 |
|              | CC Driver On Of Of                         |
|              | IP CRI IK 50000h   66 70 08 L70B5