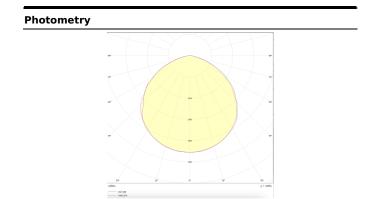

## AQUILA

Lavov Industrial fixture from the family AQUILA with a power of 250W and a 110 degrees beam angle with a real lumen output of 35000lm and an efficiency of 140 lm/W made in Dia Cast Aluminium and finished in Silver colour.ON-OFF driver.