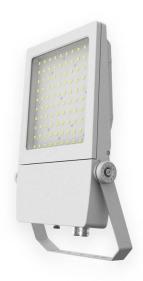

## AQUILA

Lavov Industrial fixture from the family AQUILA with a power of 250W and a 110 degrees beam angle with a real lumen output of 35000lm and an efficiency of 140 lm/W made in Dia Cast Aluminium and finished in Silver colour.ON-OFF driver.