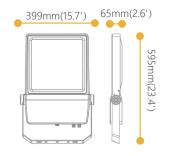

## Scheme

| Product                     |                       |
|-----------------------------|-----------------------|
| Real power (W)              | 250                   |
| Real luminous flux (Lm)     | 32500                 |
| Luminous efficiency (Lm/W)  | 130                   |
| Beam angle (º)              | 40 x 80, polarized 30 |
| Life time (h)               | 50000h L70B50         |
| IP                          | 66                    |
| Electrical class insulation | Class I               |
| Colour                      | Grey                  |
| Control gear included       | Yes                   |
| Control gear                | DALI                  |
| Light source                | LED                   |
| Type of LED                 | Lumileds              |
| Colour temperature (K)      | 4000                  |
| Colour consistency (SDCM)   | SDCM<5                |
| CRI                         | ≥70                   |
| ІК                          | 08                    |
|                             |                       |