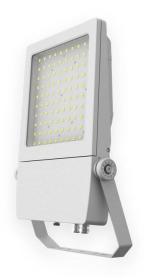

## AQUILA

Lavov Industrial fixture from the family AQUILA with a power of 250W and a 40x80, Polarized 45 degrees beam angle with a real lumen output of 32500Im and an efficiency of 130 Im/W made in Dia Cast Aluminium and finished in Silver colour. DALI driver.