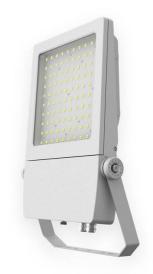

## **AQUILA**

Lavov Industrial fixture from the family AQUILA with a power of 250W and a 80x130, Polarized 45 degrees beam angle with a real lumen output of 32500lm and an efficiency of 130 lm/W made in Dia Cast Aluminium and finished in Silver colour.ON-OFF driver.

## **Product** Real power (W) 250 32500 Real luminous flux (Lm) Luminous efficiency (Lm/W) 130 Beam angle (º) 80 x 130, polarized 45 50000h L70B50 Life time (h) ΙP 66 **Electrical class insulation** Class I Colour Grey Control gear included Yes **Control gear ON-OFF** LED **Light source** Type of LED Lumileds Colour temperature (K) 4000 Colour consistency (SDCM) SDCM<5 CRI ≥70 IK 08