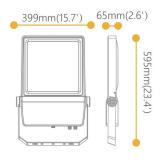

--------------|
| Product type | Indoor                              |
| Category     | Industrial                          |
| Family       | AQUILA                              |
| Subfamily    | AQUILA                              |
| Pictograms   | 50 Hz 220 V SDCM 3                  |
|              | CE Driver On INCL. Off              |
|              | IP CRI IK 50000h<br>66 70 08 L70B50 |

## **Product** Real power (W) 250 32500 Real luminous flux (Lm) Luminous efficiency (Lm/W) 130 Beam angle (º) 80 x 130, polarized 45 50000h L70B50 Life time (h) ΙP 66 **Electrical class insulation** Class I Colour Grey Control gear included Yes **Control gear ON-OFF** LED **Light source** Type of LED Lumileds Colour temperature (K) 4000 Colour consistency (SDCM) SDCM<5 CRI ≥70 IK 08

## Scheme