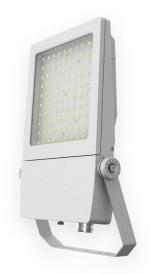

## **AQUILA**

Lavov Industrial fixture from the family AQUILA with a power of 250W and a 80x130, Polarized 45 degrees beam angle with a real lumen output of 32500lm and an efficiency of 130 lm/W made in Dia Cast Aluminium and finished in Silver colour.ON-OFF driver.

| Product                     |                        |
|-----------------------------|------------------------|
| Real power (W)              | 250                    |
| Real luminous flux (Lm)     | 32500                  |
| Luminous efficiency (Lm/W)  | 130                    |
| Beam angle (º)              | 80 x 130, polarized 45 |
| Life time (h)               | 50000h L70B50          |
| IP                          | 66                     |
| Electrical class insulation | Class I                |
| Colour                      | Grey                   |
| Control gear included       | Yes                    |
| Control gear                | ON-OFF                 |
| Light source                | LED                    |
| Type of LED                 | Lumileds               |
| Colour temperature (K)      | 4000                   |
| Colour consistency (SDCM)   | SDCM<5                 |
| CRI                         | ≥70                    |
| IK                          | 08                     |