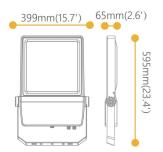

efficiency (Lm/W)  | 130                    |
| Beam angle (º)              | 80 x 130, polarized 45 |
| Life time (h)               | 50000h L70B50          |
| IP                          | 66                     |
| Electrical class insulation | Class I                |
| Colour                      | Grey                   |
| Control gear included       | Yes                    |
| Control gear                | ON-OFF                 |
| Light source                | LED                    |
| Type of LED                 | Lumileds               |
| Colour temperature (K)      | 4000                   |
| Colour consistency (SDCM)   | SDCM<5                 |
| CRI                         | ≥70                    |
| IK                          | 08                     |

## Scheme