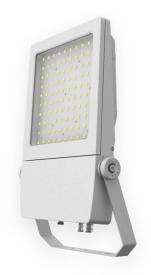

## **AQUILA**

Lavov Industrial fixture from the family AQUILA with a power of 250W and a 80x130, Polarized 45 degrees beam angle with a real lumen output of 32500lm and an efficiency of 130 lm/W made in Dia Cast Aluminium and finished in Silver colour. DALI driver.

## **Product** Real power (W) 250 32500 Real luminous flux (Lm) Luminous efficiency (Lm/W) 130 Beam angle (º) 80 x 130, polarized 45 50000h L70B50 Life time (h) ΙP 66 **Electrical class insulation** Class I Colour Grey Control gear included Yes **Control gear DALI** LED **Light source** Type of LED Lumileds Colour temperature (K) 4000 Colour consistency (SDCM) SDCM<5 CRI ≥70 IK 08