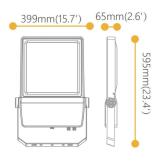

|
| Category     | Industrial                                   |
| Family       | AQUILA                                       |
| Subfamily    | AQUILA                                       |
| Pictograms   | 50 Hz 220 V SDCM 3                           |
|              | CE Driver INCL.                              |
|              | IP CRI IK 50000h<br>66 70 08 L70 <b>B</b> 50 |

## **Product** Real power (W) 250 32500 Real luminous flux (Lm) Luminous efficiency (Lm/W) 130 Beam angle (º) 80 x 130, polarized 45 50000h L70B50 Life time (h) ΙP 66 **Electrical class insulation** Class I Colour Grey Control gear included Yes **Control gear DALI** LED **Light source** Type of LED Lumileds Colour temperature (K) 4000 Colour consistency (SDCM) SDCM<5 CRI ≥70 IK 08

## Scheme