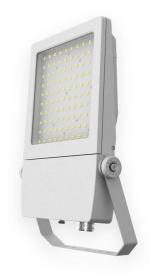

## **AQUILA**

Lavov Industrial fixture from the family AQUILA with a power of 300W and a 60 degrees beam angle with a real lumen output of 40500lm and an efficiency of 135 lm/W made in Dia Cast Aluminium and finished in Silver colour.

| Item code    | 86.1003.5431.03                     |
|--------------|-------------------------------------|
| Product type | Indoor                              |
| Category     | Industrial                          |
| Family       | AQUILA                              |
| Subfamily    | AQUILA                              |
| Pictograms   | 50 Hz 220 V 50 SDCM 850°            |
|              | CE Driver On INCL Off               |
|              | IP CRI IK 50000h<br>66 70 08 L70B50 |

## Scheme

| Product                     |               |
|-----------------------------|---------------|
| Product                     |               |
| Real power (W)              | 300           |
| Real luminous flux (Lm)     | 40500         |
| Luminous efficiency (Lm/W)  | 135           |
| Beam angle (º)              | 80            |
| Life time (h)               | 50000h L70B50 |
| IP                          | 66            |
| Electrical class insulation | Class I       |
| Colour                      | Grey          |
| Control gear included       | Yes           |
| Control gear                | ON-OFF        |
| Light source                | LED           |
| Type of LED                 | Lumileds      |
| Colour temperature (K)      | 4000          |
| Colour consistency (SDCM)   | SDCM<5        |
| CRI                         | ≥70           |
| IK                          | 08            |