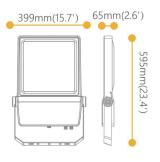

## Scheme

| Product                     |               |
|-----------------------------|---------------|
| Product                     |               |
| Real power (W)              | 300           |
| Real luminous flux (Lm)     | 40500         |
| Luminous efficiency (Lm/W)  | 135           |
| Beam angle (º)              | 80            |
| Life time (h)               | 50000h L70B50 |
| IP                          | 66            |
| Electrical class insulation | Class I       |
| Colour                      | Grey          |
| Control gear included       | Yes           |
| Control gear                | ON-OFF        |
| Light source                | LED           |
| Type of LED                 | Lumileds      |
| Colour temperature (K)      | 4000          |
| Colour consistency (SDCM)   | SDCM<5        |
| CRI                         | ≥70           |
| IK                          | 08            |