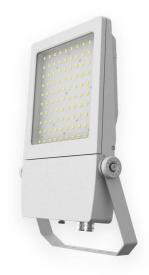

## **AQUILA**

Lavov Industrial fixture from the family AQUILA with a power of 300W and a 60 degrees beam angle with a real lumen output of 40500lm and an efficiency of 135 lm/W made in Dia Cast Aluminium and finished in Silver colour.

## Scheme

| Product                     |               |
|-----------------------------|---------------|
| Real power (W)              | 300           |
| Real luminous flux (Lm)     | 40500         |
| Luminous efficiency (Lm/W)  | 135           |
| Beam angle (º)              | 80            |
| Life time (h)               | 50000h L70B50 |
| IP                          | 66            |
| Electrical class insulation | Class I       |
| Colour                      | Grey          |
| Control gear included       | Yes           |
| Control gear                | ON-OFF        |
| Light source                | LED           |
| Type of LED                 | Lumileds      |
| Colour temperature (K)      | 4000          |
| Colour consistency (SDCM)   | SDCM<5        |
| CRI                         | ≥70           |
| IK                          | 08            |
|                             |               |