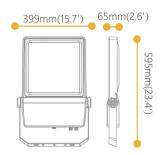

## Scheme

| Product                     |               |
|-----------------------------|---------------|
| Real power (W)              | 300           |
| Real luminous flux (Lm)     | 40500         |
| Luminous efficiency (Lm/W)  | 135           |
| Beam angle (º)              | 80            |
| Life time (h)               | 50000h L70B50 |
| IP                          | 66            |
| Electrical class insulation | Class I       |
| Colour                      | Grey          |
| Control gear included       | Yes           |
| Control gear                | ON-OFF        |
| Light source                | LED           |
| Type of LED                 | Lumileds      |
| Colour temperature (K)      | 4000          |
| Colour consistency (SDCM)   | SDCM<5        |
| CRI                         | ≥70           |
| IK                          | 08            |
|                             |               |