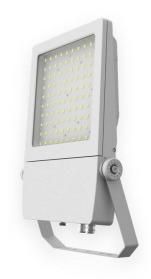

## **AQUILA**

Lavov Industrial fixture from the family AQUILA with a power of 300W and a 60 degrees beam angle with a real lumen output of 40500lm and an efficiency of 135 lm/W made in Dia Cast Aluminium and finished in Silver colour. DALI driver.