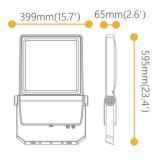

## Scheme

| Product                     |               |
|-----------------------------|---------------|
| Real power (W)              | 300           |
| Real luminous flux (Lm)     | 40500         |
| Luminous efficiency (Lm/W)  | 135           |
| Beam angle (º)              | 80            |
| Life time (h)               | 50000h L70B50 |
| IP                          | 66            |
| Electrical class insulation | Class I       |
| Colour                      | Grey          |
| Control gear included       | Yes           |
| Control gear                | DALI          |
| Light source                | LED           |
| Type of LED                 | Lumileds      |
| Colour temperature (K)      | 4000          |
| Colour consistency (SDCM)   | SDCM<5        |
| CRI                         | ≥70           |
| IK                          | 08            |
|                             |               |