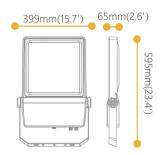

## **AQUILA**

Lavov Industrial fixture from the family AQUILA with a power of 300W and a 60 degrees beam angle with a real lumen output of 40500lm and an efficiency of 135 lm/W made in Dia Cast Aluminium and finished in Silver colour. DALI driver.