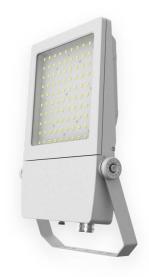

## **AQUILA**

Lavov Industrial fixture from the family AQUILA with a power of 300W and a 60 degrees beam angle with a real lumen output of 40500lm and an efficiency of 135 lm/W made in Dia Cast Aluminium and finished in Silver colour. DALI driver.