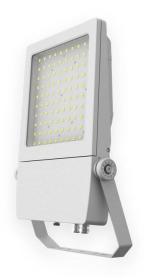

## AQUILA

Lavov Industrial fixture from the family AQUILA with a power of 300W and a 110 degrees beam angle with a real lumen output of 42000Im and an efficiency of 140 Im/W made in Dia Cast Aluminium and finished in Silver colour.ON-OFF driver.