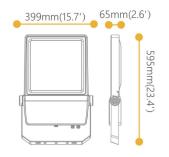

## Scheme

| Product                     |               |
|-----------------------------|---------------|
| Real power (W)              | 300           |
| Real luminous flux (Lm)     | 42000         |
| Luminous efficiency (Lm/W)  | 140           |
| Beam angle (º)              | 110           |
| Life time (h)               | 50000h L70B50 |
| IP                          | 66            |
| Electrical class insulation | Class I       |
| Colour                      | Grey          |
| Control gear included       | Yes           |
| Control gear                | ON-OFF        |
| Light source                | LED           |
| Type of LED                 | Lumileds      |
| Colour temperature (K)      | 4000          |
| Colour consistency (SDCM)   | SDCM<5        |
| CRI                         | ≥70           |
| IK                          | 08            |