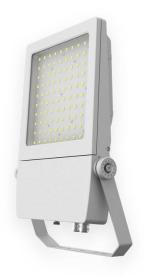

## AQUILA

Lavov Industrial fixture from the family AQUILA with a power of 300W and a 110 degrees beam angle with a real lumen output of 42000Im and an efficiency of 140 Im/W made in Dia Cast Aluminium and finished in Silver colour. DALI driver.