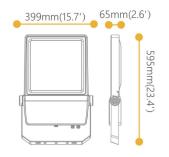

## Scheme

| -                           |               |
|-----------------------------|---------------|
| Product                     |               |
| Real power (W)              | 300           |
| Real luminous flux (Lm)     | 42000         |
| Luminous efficiency (Lm/W)  | 140           |
| Beam angle (º)              | 110           |
| Life time (h)               | 50000h L70B50 |
| IP                          | 66            |
| Electrical class insulation | Class I       |
| Colour                      | Grey          |
| Control gear included       | Yes           |
| Control gear                | DALI          |
| Light source                | LED           |
| Type of LED                 | Lumileds      |
| Colour temperature (K)      | 4000          |
| Colour consistency (SDCM)   | SDCM<5        |
| CRI                         | ≥70           |
| ІК                          | 08            |