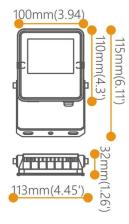

## Scheme

| Product                     |               |
|-----------------------------|---------------|
| Real power (W)              | 10            |
| Real luminous flux (Lm)     | 1100          |
| Beam angle (º)              | 110           |
| Life time (h)               | 36000h L70B50 |
| IP                          | 65            |
| Electrical class insulation | Class I       |
| Colour                      | Black         |
| Control gear included       | Yes           |
| Control gear                | ON-OFF        |
| Type of LED                 | Epistar       |
| Colour temperature (K)      | 4000          |
| Colour consistency (SDCM)   | SDCM<5        |
| CRI                         | ≥70           |
| IK                          | 07            |