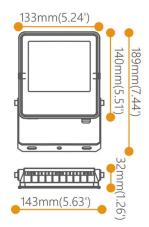

## Scheme

| Product                     |               |
|-----------------------------|---------------|
| Real power (W)              | 20            |
| Real luminous flux (Lm)     | 2200          |
| Beam angle (º)              | 110           |
| Life time (h)               | 36000h L70B50 |
| IP                          | 65            |
| Electrical class insulation | Class I       |
| Colour                      | Black         |
| Control gear included       | Yes           |
| Control gear                | ON-OFF        |
| Type of LED                 | Epistar       |
| Colour temperature (K)      | 4000          |
| Colour consistency (SDCM)   | SDCM<5        |
| CRI                         | ≥70           |
| IK                          | 07            |