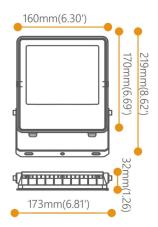

## Scheme

| Product                     |               |
|-----------------------------|---------------|
| Real power (W)              | 30            |
| Real luminous flux (Lm)     | 3300          |
| Beam angle (º)              | 110           |
| Life time (h)               | 36000h L70B50 |
| IP                          | 65            |
| Electrical class insulation | Class I       |
| Colour                      | Black         |
| Control gear included       | Yes           |
| Control gear                | ON-OFF        |
| Type of LED                 | Epistar       |
| Colour temperature (K)      | 4000          |
| Colour consistency (SDCM)   | SDCM<5        |
| CRI                         | ≥70           |
| IK                          | 07            |