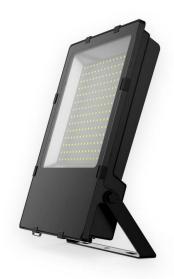

## **LYRA**

Lavov Industrial fixture from the family LYRA with a power of 30W and a 110 degrees beam angle with a real lumen output of 3300lm and an efficiency of 110 lm/W made in Dia Cast Aluminium and finished in Black colour.