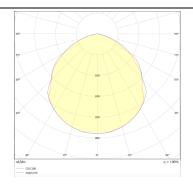

## Photometry

| Product                     |               |
|-----------------------------|---------------|
| Real power (W)              | 110           |
| Real luminous flux (Lm)     | 12000         |
| Beam angle (º)              | 110           |
| Life time (h)               | 36000h L70B50 |
| IP                          | 65            |
| Electrical class insulation | Class I       |
| Colour                      | Black         |
| Control gear included       | Yes           |
| Control gear                | ON-OFF        |
| Light source                | LED           |
| Type of LED                 | Epistar       |
| Colour temperature (K)      | 4000          |
| Colour consistency (SDCM)   | SDCM<5        |
| CRI                         | ≥70           |
| IK                          | 07            |