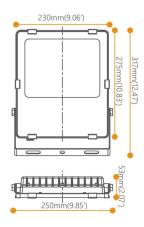

S - LYRA**





## LYRA

Lavov Industrial fixture from the family LYRA with a power of 100W and a 110 degrees beam angle with a real lumen output of 12000Im and an efficiency of 120 Im/W made in Dia Cast Aluminium and finished in Black colour. ON-OFF driver.

| ltem code    | 86.1004.6441.02                                |
|--------------|------------------------------------------------|
| Product type | Outdoor                                        |
| Category     | Floodlights                                    |
| Family       | LYRA                                           |
| Pictograms   | (☐) 50 Hz 220 V<br>50 Hz 240 V<br>50 Hz 850° 3 |
|              | CE Driver CRI                                  |
|              | IP IK 50000h<br>65 07 L70850                   |

## Scheme



## Photometry



| Product                     |               |
|-----------------------------|---------------|
| Real power (W)              | 110           |
| Real luminous flux (Lm)     | 12000         |
| Beam angle (º)              | 110           |
| Life time (h)               | 36000h L70B50 |
| IP                          | 65            |
| Electrical class insulation | Class I       |
| Colour                      | Black         |
| Control gear included       | Yes           |
| Control gear                | ON-OFF        |
| Light source                | LED           |
| Type of LED                 | Epistar       |
| Colour temperature (K)      | 4000          |
| Colour consistency (SDCM)   | SDCM<5        |
| CRI                         | ≥70           |
| IK