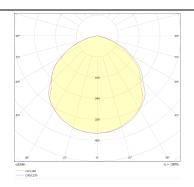

## Photometry

| Product                     |               |
|-----------------------------|---------------|
| Real power (W)              | 150           |
| Real luminous flux (Lm)     | 18000         |
| Beam angle (º)              | 110           |
| Life time (h)               | 36000h L70B50 |
| IP                          | 65            |
| Electrical class insulation | Class I       |
| Colour                      | Black         |
| Control gear included       | Yes           |
| Control gear                | ON-OFF        |
| Light source                | LED           |
| Type of LED                 | Epistar       |
| Colour temperature (K)      | 4000          |
| Colour consistency (SDCM)   | SDCM<5        |
| CRI                         | ≥70           |
| IK                          | 07            |
|                             |               |