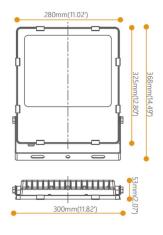

## LYRA

Lavov Industrial fixture from the family LYRA with a power of 150W and a 110 degrees beam angle with a real lumen output of 18000lm and an efficiency of 120 lm/W made in Dia Cast Aluminium and finished in Black colour. ON-OFF driver.

| ltem code    | 86.1004.7441.02              |
|--------------|------------------------------|
| Product type | Outdoor                      |
| Category     | Floodlights                  |
| Family       | LYRA                         |
| Pictograms   | (→ 50 Hz 220 V → SDCM 3      |
|              | CE Driver CRI                |
|              | IP IK 50000h<br>65 07 L70850 |

## Scheme



## Photometry



| Product                     |               |
|-----------------------------|---------------|
| Real power (W)              | 150           |
| Real luminous flux (Lm)     | 18000         |
| Beam angle (º)              | 110           |
| Life time (h)               | 36000h L70B50 |
| IP                          | 65            |
| Electrical class insulation | Class I       |
| Colour                      | Black         |
| Control gear included       | Yes           |
| Control gear                | ON-OFF        |
| Light source                | LED           |
| Type of LED                 | Epistar       |
| Colour temperature (K)      | 4000          |
| Colour consistency (SDCM)   | SDCM<5        |
| CRI                         | ≥70           |
| IK