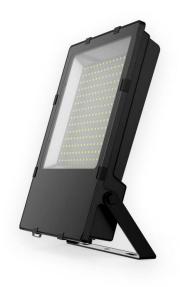

## LYRA

Lavov Industrial fixture from the family LYRA with a power of 150W and a 110 degrees beam angle with a real lumen output of 18000lm and an efficiency of 120 lm/W made in Dia Cast Aluminium and finished in Black colour. ON-OFF driver.