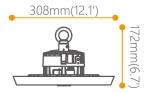

## Scheme

| Product                    |                |
|----------------------------|----------------|
| Real power (W)             | 100            |
| Real luminous flux (Lm)    | 13000          |
| Luminous efficiency (Lm/W) | 130            |
| Beam angle (º)             | 85             |
| Life time (h)              | 50000h L70B10  |
| IP                         | 65             |
| Colour                     | Black          |
| Control gear included      | Yes            |
| Control gear               | 1-10V Dimmable |
| Light source               | LED            |
| Colour consistency (SDCM)  | SDCM<5         |
| CRI                        | 80             |