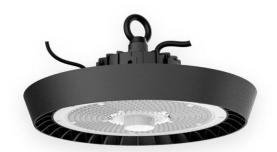

## **DRACO**

Lavov Industrial fixture from the family DRACO with a power of 100W and a 85 degrees beam angle with a real lumen output of 13000lm and an efficiency of 130 lm/W made in Dia Cast Aluminium and finished in Black colour.1-10V Dimmable driver.