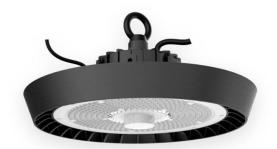

## **DRACO**

Lavov Industrial fixture from the family DRACO with a power of 150W and a 55 degrees beam angle with a real lumen output of 19500lm and an efficiency of 130 lm/W made in Dia Cast Aluminium and finished in Black colour.1-10V Dimmable driver.