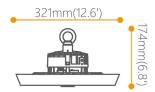

## Scheme

| Product                    |                |
|----------------------------|----------------|
| Real power (W)             | 150            |
| Real luminous flux (Lm)    | 19500          |
| Luminous efficiency (Lm/W) | 130            |
| Beam angle (º)             | 55             |
| Life time (h)              | 50000h L70B10  |
| IP                         | 65             |
| Colour                     | Black          |
| Control gear included      | Yes            |
| Control gear               | 1-10V Dimmable |
| Light source               | LED            |
| Colour consistency (SDCM)  | SDCM<5         |
| CRI                        | 80             |