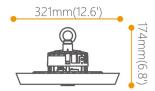

## Scheme

| Product                    |                |
|----------------------------|----------------|
| Real power (W)             | 150            |
| Real luminous flux (Lm)    | 19500          |
| Luminous efficiency (Lm/W) | 130            |
| Beam angle (º)             | 85             |
| Life time (h)              | 50000h L70B10  |
| IP                         | 65             |
| Colour                     | Black          |
| Control gear included      | Yes            |
| Control gear               | 1-10V Dimmable |
| Light source               | LED            |
| Colour consistency (SDCM)  | SDCM<5         |
| CRI                        | 80             |