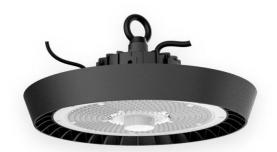

## **DRACO**

Lavov Industrial fixture from the family DRACO with a power of 150W and a 85 degrees beam angle with a real lumen output of 19500lm and an efficiency of 130 lm/W made in Dia Cast Aluminium and finished in Black colour.1-10V Dimmable driver.