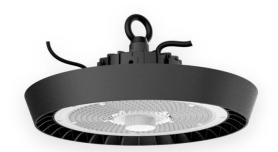

## **DRACO**

Lavov Industrial fixture from the family DRACO with a power of 200W and a 85 degrees beam angle with a real lumen output of 26000lm and an efficiency of 130 lm/W made in Dia Cast Aluminium and finished in Black colour.1-10V Dimmable driver.

## Scheme

| Product                    |                |
|----------------------------|----------------|
| Real power (W)             | 200            |
| Real luminous flux (Lm)    | 26000          |
| Luminous efficiency (Lm/W) | 130            |
| Beam angle (º)             | 85             |
| Life time (h)              | 50000h L70B10  |
| IP                         | 65             |
| Colour                     | Black          |
| Control gear included      | Yes            |
| Control gear               | 1-10V Dimmable |
| Light source               | LED            |
| Colour consistency (SDCM)  | SDCM<5         |
| CRI                        | 80             |