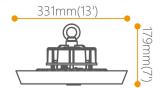

## Scheme

| Product                    |                |
|----------------------------|----------------|
| Real power (W)             | 200            |
| Real luminous flux (Lm)    | 26000          |
| Luminous efficiency (Lm/W) | 130            |
| Beam angle (º)             | 85             |
| Life time (h)              | 50000h L70B10  |
| IP                         | 65             |
| Colour                     | Black          |
| Control gear included      | Yes            |
| Control gear               | 1-10V Dimmable |
| Light source               | LED            |
| Colour consistency (SDCM)  | SDCM<5         |
| CRI                        | 80             |