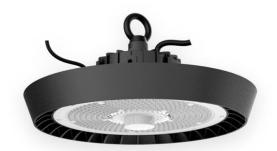

## **DRACO**

Lavov Industrial fixture from the family DRACO with a power of 240W and a 55 degrees beam angle with a real lumen output of 31200lm and an efficiency of 130 lm/W made in Dia Cast Aluminium and finished in Black colour.1-10V Dimmable driver.