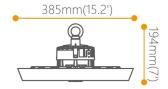

## Scheme

| Product                    |                |
|----------------------------|----------------|
| Real power (W)             | 240            |
| Real luminous flux (Lm)    | 31200          |
| Luminous efficiency (Lm/W) | 130            |
| Beam angle (º)             | 55             |
| Life time (h)              | 50000h L70B10  |
| IP                         | 65             |
| Colour                     | Black          |
| Control gear included      | Yes            |
| Control gear               | 1-10V Dimmable |
| Light source               | LED            |
| Colour consistency (SDCM)  | SDCM<5         |
| CRI                        | 80             |