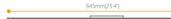

|
|----------------------------|-------------------|
| Real power (W)             | 100               |
| Real luminous flux (Lm)    | 13000             |
| Luminous efficiency (Lm/W) | 130               |
| Beam angle (º)             | Asymmetric: 30*80 |
| Life time (h)              | 50000h L70B10     |
| IP                         | 65                |
| Colour                     | Black             |
| Control gear included      | Yes               |
| Control gear               | 1-10V Dimmable    |
| Light source               | LED               |
| Colour temperature (K)     | 4000              |
| Colour consistency (SDCM)  | SDCM<5            |
| CRI                        | 80                |
| IK                         | 06                |

## **Scheme**