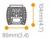

|
|----------------------------|-------------------|
| Real power (W)             | 100               |
| Real luminous flux (Lm)    | 13000             |
| Luminous efficiency (Lm/W) | 130               |
| Beam angle (º)             | Asymmetric: 30*80 |
| Life time (h)              | 50000h L70B10     |
| IP                         | 65                |
| Colour                     | Black             |
| Control gear included      | Yes               |
| Control gear               | 1-10V Dimmable    |
| Light source               | LED               |
| Colour temperature (K)     | 4000              |
| Colour consistency (SDCM)  | SDCM<5            |
| CRI                        | 80                |
| IK                         | 06                |

## **Scheme**