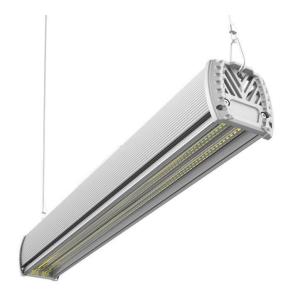

## **DRACO LINEAR**

Lavov Industrial fixture from the family DARCO LINEAR with a power of 100W and a Asymmetric: 30\*80 degrees beam angle with a real lumen output of 13000lm and an efficiency of 130 lm/W made in Dia Cast Aluminium and finished in Black colour.1-10V Dimmable driver.