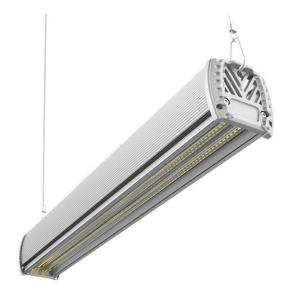

## **DRACO LINEAR**

Lavov Industrial fixture from the family DARCO LINEAR with a power of 150W and a Asymmetric: 30\*80 degrees beam angle with a real lumen output of 19500lm and an efficiency of 130 lm/W made in Dia Cast Aluminium and finished in Black colour.1-10V Dimmable driver.

| Item code    | 86.1006.2451.02               |
|--------------|-------------------------------|
| Product type | Indoor                        |
| Category     | Industrial                    |
| Family       | DRACO LINEAR                  |
| Subfamily    | DRACO LINEAR                  |
| Pictograms   | 220 v CRI C € Driver INCL.    |
|              | On 50000h<br>Off 1-10V L70B10 |

| 150               |
|-------------------|
| 19500             |
| 130               |
| Asymmetric: 30*80 |
| 50000h L70B10     |
| 65                |
| Black             |
| Yes               |
| 1-10V Dimmable    |
| LED               |
| 4000              |
| SDCM<5            |
| 80                |
| 06                |
|                   |