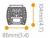

Black colour.1-10V Dimmable driver.

| Item code    | 86.1006.2451.02               |
|--------------|-------------------------------|
| Product type | Indoor                        |
| Category     | Industrial                    |
| Family       | DRACO LINEAR                  |
| Subfamily    | DRACO LINEAR                  |
| Pictograms   | 220 v CRI C € Driver INCL.    |
|              | On 50000h<br>Off 1-10V L70B10 |

| 150               |
|-------------------|
| 19500             |
| 130               |
| Asymmetric: 30*80 |
| 50000h L70B10     |
| 65                |
| Black             |
| Yes               |
| 1-10V Dimmable    |
| LED               |
| 4000              |
| SDCM<5            |
| 80                |
| 06                |
|                   |

## **Scheme**