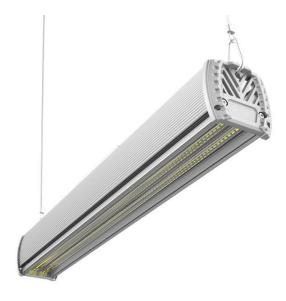

## **DRACO LINEAR**

Lavov Industrial fixture from the family DARCO LINEAR with a power of 200W and a Asymmetric: 30\*80 degrees beam angle with a real lumen output of 26000lm and an efficiency of 1 lm/W made in Dia Cast Aluminium and finished in Black colour.1-10V Dimmable driver.

| Item code    | 86.1006.3451.02               |
|--------------|-------------------------------|
| Product type | Indoor                        |
| Category     | Industrial                    |
| Family       | DRACO LINEAR                  |
| Subfamily    | DRACO LINEAR                  |
| Pictograms   | 220 v CRI C C Driver          |
|              | On 50000h<br>Off 1-10V L70B10 |

| 200               |
|-------------------|
| 26000             |
| 1                 |
| Asymmetric: 30*80 |
| 50000h L70B10     |
| 65                |
| Black             |
| Yes               |
| 1-10V Dimmable    |
| LED               |
| 4000              |
| SDCM<5            |
| 80                |
| 06                |
|                   |