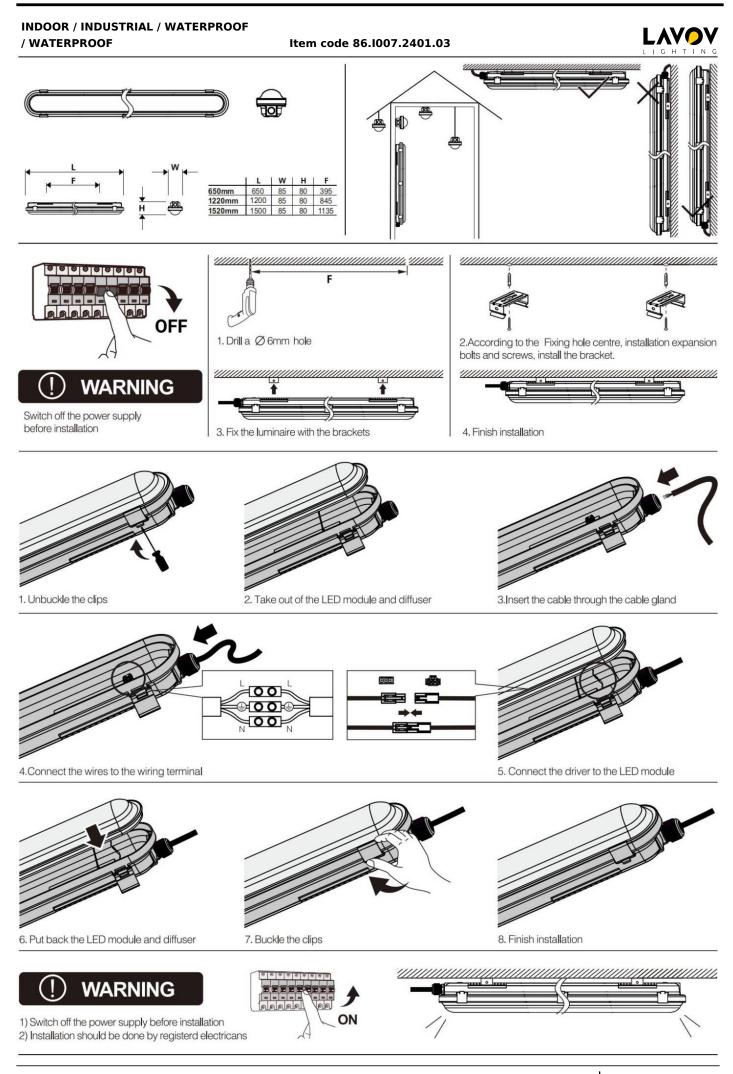

## INDOOR / INDUSTRIAL / WATERPROOF / WATERPROOF

## Item code 86.1007.2401.03

- Installation and wiring of luminaire must be in accordance with all applicable local codes.
- Installation, inspection, and maintenance of luminaires should be performed by a qualified
- electrician.
- DO NOT make or alter any open holes in the luminaire. Do not modify the luminaire.
- DO NOT install damaged product.
- Make sure electrical power is OFF before and during installation and maintenance.
- Make sure the equipment is properly grounded.
- Make sure the supply voltage is same as the rated fixture voltage.