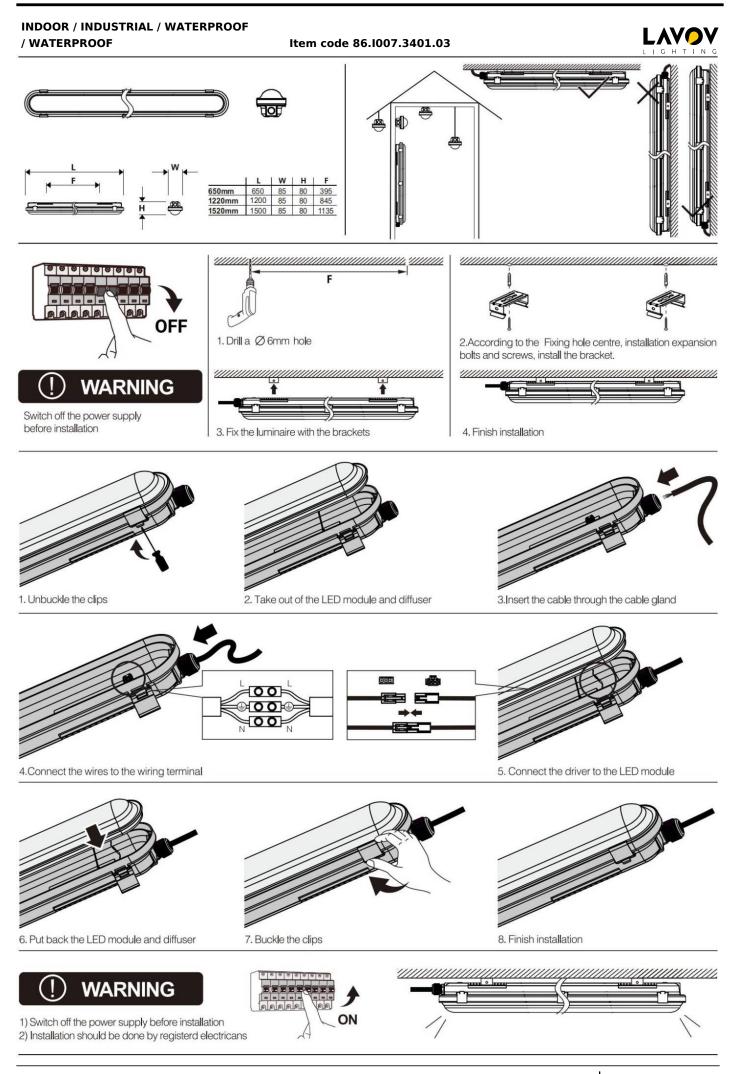

## INDOOR / INDUSTRIAL / WATERPROOF / WATERPROOF

## Item code 86.1007.3401.03

- Installation and wiring of luminaire must be in accordance with all applicable local codes.
- Installation, inspection, and maintenance of luminaires should be performed by a qualified
- electrician.
- DO NOT make or alter any open holes in the luminaire. Do not modify the luminaire.
- DO NOT install damaged product.
- Make sure electrical power is OFF before and during installation and maintenance.
- Make sure the equipment is properly grounded.
- Make sure the supply voltage is same as the rated fixture voltage.