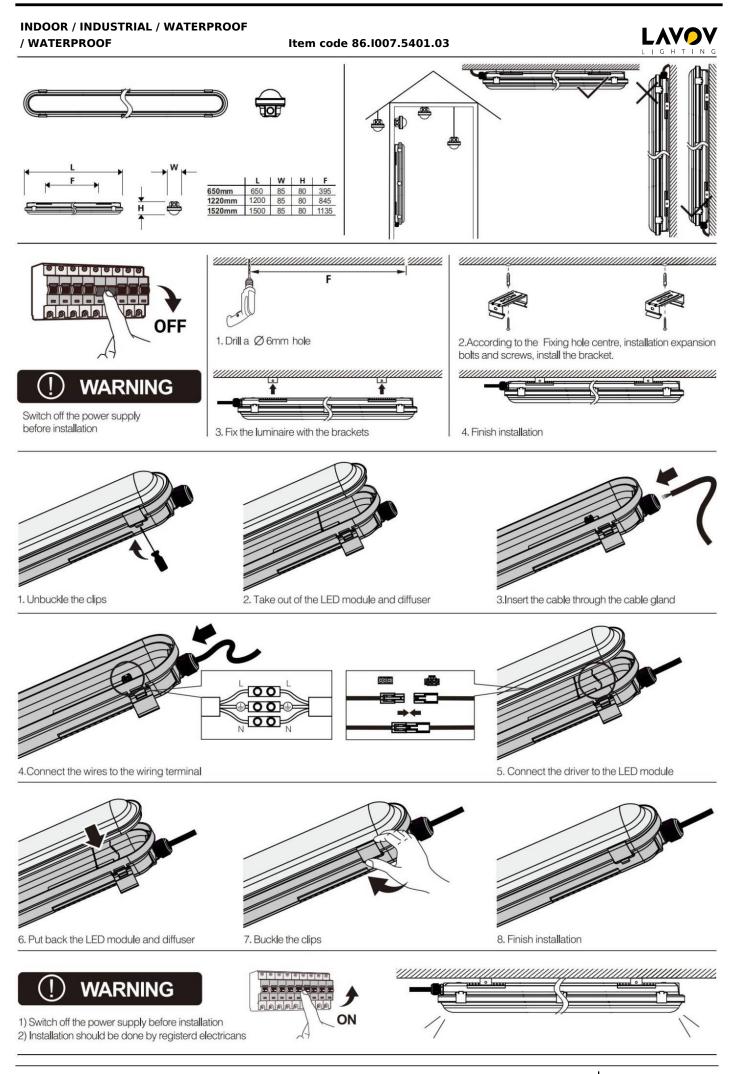

## INDOOR / INDUSTRIAL / WATERPROOF / WATERPROOF

## Item code 86.1007.5401.03

- Installation and wiring of luminaire must be in accordance with all applicable local codes.
- Installation, inspection, and maintenance of luminaires should be performed by a qualified
- electrician.
- DO NOT make or alter any open holes in the luminaire. Do not modify the luminaire.
- DO NOT install damaged product.
- Make sure electrical power is OFF before and during installation and maintenance.
- Make sure the equipment is properly grounded.
- Make sure the supply voltage is same as the rated fixture voltage.