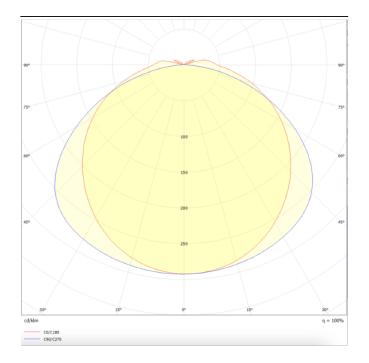

Photometry

## WATERPROOF

Lavov Industrial fixture from the family WATERPROOF with a power of 60W and an optics 120 degrees . CCT 4000K. With a total lumen output of 8400Lm lm and a luminous efficiency of 140lm/W. ON-OFF driver. Made in PC body with polycarbonate with UV Stabilised Cover material , special design for the cover with more higher light efficiency and finished in Silver color. IP65 and IK08 degree of protection.