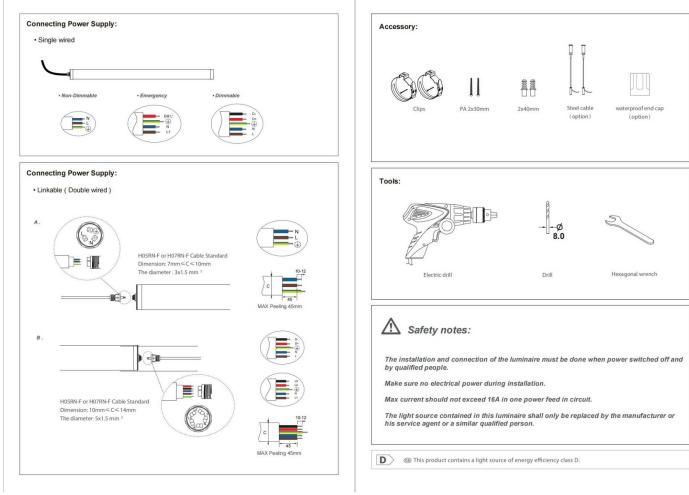

## INDOOR / INDUSTRIAL / TUBEPROOF / SUSPENSION KIT

## INDOOR / INDUSTRIAL / TUBEPROOF / SUSPENSION KIT

Item code 86.1008.0001.00