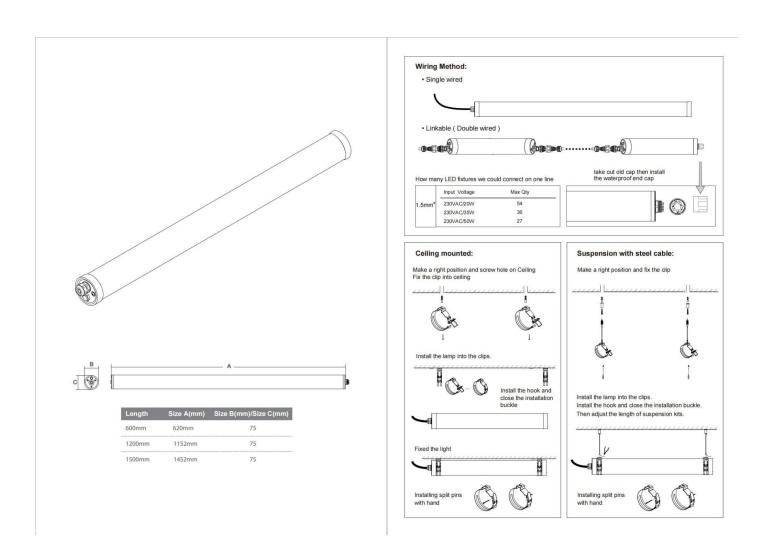

## INDOOR / INDUSTRIAL / TUBEPROOF / SUSPENSION KIT

## INDOOR / INDUSTRIAL / TUBEPROOF / SUSPENSION KIT

Item code 86.1008.0001.00