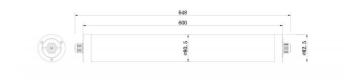

| Item code    | 86.1008.1401.01               |  |
|--------------|-------------------------------|--|
| Product type | Indoor                        |  |
| Category     | Industrial                    |  |
| Family       | TUBEPROOF                     |  |
| Subfamily    | TUBEPROOF                     |  |
| Pictograms   | 220 v CRI<br>240 v 850° 09 80 |  |
|              | CE Con On IP 69               |  |
|              | 50000h<br>L80 <b>B</b> 10     |  |