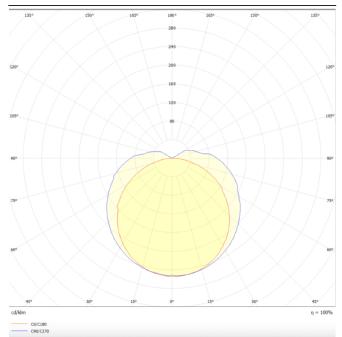

## TUBEPROOF

Lavov Industrial fixture from the family TUBEPROOF with a power of 22W and a 130 degrees beam angle with a real lumen output of 3300lm and an efficiency of 150 lm/W made in PC BODY and finished in Whitecolour.ON-OFF driver.

## Photometry

| Product                    |               |
|----------------------------|---------------|
| Real power (W)             | 22            |
| Real luminous flux (Lm)    | 3300          |
| Luminous efficiency (Lm/W) | 150           |
| Beam angle (º)             | 130           |
| Life time (h)              | 50000h L80B10 |
| IP                         | 69            |
| Colour                     | White         |
| Control gear included      | Yes           |
| Control gear               | ON-OFF        |
| Colour temperature (K)     | 4000          |
| Colour consistency (SDCM)  | SDCM<3        |
| CRI                        | 80            |